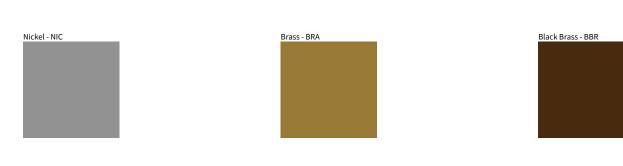

## ZANEEN.

SIRIO ABSTRACT SUSPENSION

PROJECT TYPE NOTES QUANTITY DATE

Digital: Not all screens are calibrated the same, and therefore, colors will appear differently between screens. Physical: When texture is involved, there will be variations in color, character and tone within a product series and between product families.

Brass, nickel and copper are natural minerals and can potentially change color and show marks over time. We cannot guarantee the color appearance as the material transforms.

Zaneen Group Inc. © 2024, T 1800-388-3382, F 416-247-9319, www.zaneen.com